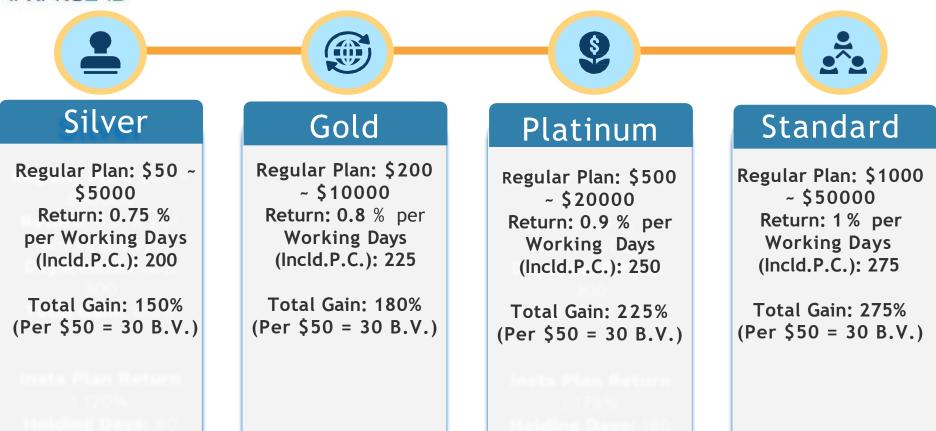

## 6x6 Matrix Only

(With Auto Level Pooling System) At Global Level )

**Profitable** 

Funds Generation System -> AI (ARBITRAGE ROBOT) + CIS Trades + Blocking of the Instruments/Cash Holding Funds Programs

## **Contribution Packages**

Incld.P.C. = (Including Principal Capital), Working Days (Monday to Saturday)