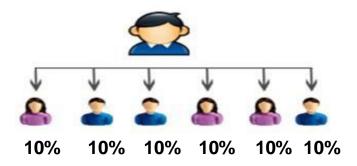

### Note:- \*\*\*\*

1. You can create Max.6 Direct Referrals (Life Time).

### **Direct Commission 10%**